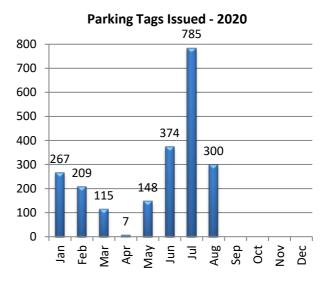

# **PARKING TICKET SUMMARY**

| Total Issued | Jan | Feb | Mar | Apr | May | Jun | Jul | Aug | Sep | Oct | Nov | Dec | YTD  |
|--------------|-----|-----|-----|-----|-----|-----|-----|-----|-----|-----|-----|-----|------|
| 2019         | 308 | 370 | 336 | 350 | 313 | 427 | 454 | 478 | 384 | 251 | 279 | 226 | 4176 |
| 2020         | 267 | 209 | 115 | 7   | 148 | 374 | 785 | 300 |     |     |     |     | 2205 |