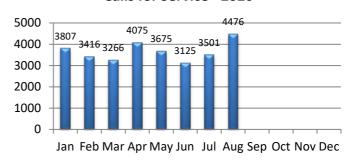

## **TOTAL CALLS FOR SERVICE**

| Calls for Service | Jan  | Feb  | Mar  | Apr  | May  | Jun  | Jul  | Aug  | Sep  | Oct  | Nov  | Dec  | YTD    |
|-------------------|------|------|------|------|------|------|------|------|------|------|------|------|--------|
| 2019              | 4228 | 3803 | 4219 | 4048 | 4120 | 3588 | 3854 | 4373 | 4028 | 4181 | 3752 | 3350 | 47,544 |
| 2020              | 3807 | 3416 | 3266 | 4075 | 3675 | 3125 | 3501 | 4476 |      |      |      |      | 29,341 |

### Calls for Service - 2020