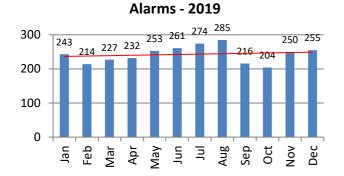

## **ALARM RESPONSE SUMMARY**

| Total Alarms | Jan | Feb | Mar | Apr | May | Jun | Jul | Aug | Sep | Oct | Nov | Dec | YTD   |
|--------------|-----|-----|-----|-----|-----|-----|-----|-----|-----|-----|-----|-----|-------|
| 2019         | 243 | 214 | 227 | 232 | 253 | 261 | 274 | 285 | 216 | 204 | 250 | 255 | 2,914 |
| 2020         | 209 | 188 | 201 | 131 | 152 | 193 | 216 | 261 |     |     |     |     | 1,551 |

| False Alarms | Jan | Feb | Mar | Apr | May | Jun | Jul | Aug | Sep | Oct | Nov | Dec | YTD   |
|--------------|-----|-----|-----|-----|-----|-----|-----|-----|-----|-----|-----|-----|-------|
| 2019         | 243 | 211 | 227 | 232 | 250 | 261 | 274 | 283 | 215 | 203 | 250 | 254 | 2,903 |
| 2020         | 209 | 182 | 201 | 131 | 152 | 192 | 216 | 261 |     |     |     |     | 1,544 |