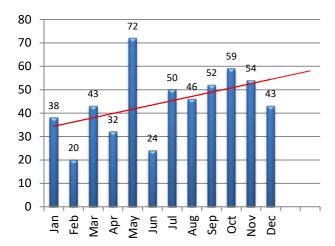

# **CRIMINAL ARREST SUMMARY**

| <b>Criminal Arrests by Month</b> | Jan | Feb | Mar | Apr | May | Jun | Jul | Aug | Sep | Oct | Nov | Dec | YTD |
|----------------------------------|-----|-----|-----|-----|-----|-----|-----|-----|-----|-----|-----|-----|-----|
| <b>Larceny</b> - 2019            | 26  | 7   | 28  | 23  | 46  | 19  | 31  | 33  | 34  | 44  | 37  | 32  | 360 |
| 2020                             | 46  | 52  | 32  | 6   | 10  | 14  | 24  | 28  |     |     |     |     | 212 |
|                                  |     |     |     |     |     |     |     |     |     |     |     |     |     |
| Vandalism - 2019                 | 3   | 1   | 1   | 0   | 10  | 1   | 1   | 1   | 1   | 1   | 1   | 2   | 23  |
| 2020                             | 2   | 3   | 10  | 4   | 0   | 2   | 1   | 1   |     |     |     |     | 23  |
|                                  | •   |     |     | •   |     | •   | •   | •   |     | •   |     |     |     |
| MV Theft / Attempt -2019         | 0   | 1   | 0   | 0   | 0   | 0   | 1   | 0   | 1   | 0   | 0   | 0   | 3   |
| 2020                             | 1   | 0   | 0   | 0   | 1   | 0   | 0   | 1   |     |     |     |     | 3   |
|                                  |     |     |     |     |     |     |     |     |     |     |     |     |     |
| Burglary / Attempt - 2019        | 6   | 9   | 8   | 1   | 8   | 0   | 10  | 3   | 11  | 8   | 5   | 6   | 75  |
| 2020                             | 12  | 7   | 1   | 2   | 2   | 3   | 3   | 9   |     |     |     |     | 39  |
| •                                |     |     |     |     |     |     |     |     |     |     |     |     |     |
| <b>Assault</b> - 2019            | 3   | 2   | 5   | 6   | 5   | 4   | 5   | 5   | 3   | 6   | 11  | 3   | 58  |
| 2020                             | 2   | 6   | 2   | 1   | 0   | 4   | 4   | 2   |     |     |     |     | 21  |
|                                  |     |     |     |     |     |     |     |     |     |     |     |     |     |
| <b>Robbery</b> - 2019            | 0   | 0   | 1   | 2   | 3   | 0   | 2   | 4   | 2   | 0   | 0   | 0   | 14  |
| 2020                             | 1   | 0   | 0   | 0   | 0   | 0   | 0   | 0   |     |     |     |     | 1   |
|                                  |     |     |     |     |     |     |     |     |     |     |     |     |     |
| 2019                             | 38  | 20  | 43  | 32  | 72  | 24  | 50  | 46  | 52  | 59  | 54  | 43  | 533 |
| 2020                             | 64  | 68  | 45  | 13  | 13  | 23  | 32  | 41  | 0   | 0   | 0   | 0   | 299 |

# **Total Criminal Arrests - 2019**