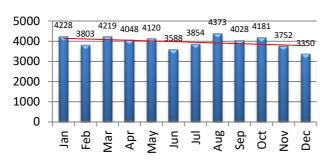

## **TOTAL CALLS FOR SERVICE**

| Calls for Service | Jan  | Feb  | Mar  | Apr  | May  | Jun  | Jul  | Aug  | Sep  | Oct  | Nov  | Dec  | YTD    |
|-------------------|------|------|------|------|------|------|------|------|------|------|------|------|--------|
| 2019              | 4228 | 3803 | 4219 | 4048 | 4120 | 3588 | 3854 | 4373 | 4028 | 4181 | 3752 | 3350 | 47,544 |
| 2020              | 3807 | 3416 | 3266 | 4075 | 3675 | 3125 | 3501 | 4476 |      |      |      |      | 29,341 |

### Calls For Service - 2019