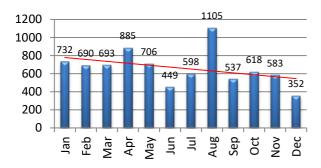

#### **Motor Vehicle Accidents - 2020**

| <b>MV Enforcement</b> | Jan | Feb | Mar | Apr | May | Jun | Jul | Aug  | Sep | Oct | Nov | Dec | YTD   |
|-----------------------|-----|-----|-----|-----|-----|-----|-----|------|-----|-----|-----|-----|-------|
| Warnings - 2019       | 328 | 325 | 310 | 254 | 273 | 223 | 269 | 353  | 294 | 328 | 278 | 222 | 3,457 |
| 2020                  | 438 | 305 | 109 | 4   | 214 | 129 | 324 | 371  |     |     |     |     | 1,894 |
|                       |     |     |     |     |     |     |     |      |     |     |     |     |       |
| Infractions - 2019    | 317 | 290 | 315 | 575 | 367 | 171 | 279 | 675  | 199 | 249 | 258 | 103 | 3,798 |
| 2020                  | 220 | 125 | 24  | 3   | 5   | 4   | 42  | 377  |     |     |     |     | 800   |
|                       |     |     |     |     |     |     |     |      |     |     |     |     |       |
| Misdemeanor - 2019    | 65  | 55  | 48  | 46  | 53  | 42  | 37  | 59   | 29  | 25  | 33  | 24  | 516   |
| 2020                  | 34  | 18  | 14  | 0   | 1   | 1   | 3   | 16   |     |     |     |     | 87    |
|                       |     |     |     |     |     |     |     |      |     |     |     |     |       |
| Custodial - 2019      | 13  | 12  | 7   | 9   | 6   | 13  | 8   | 9    | 8   | 8   | 5   | 6   | 104   |
| 2020                  | 5   | 5   | 2   | 0   | 2   | 1   | 3   | 1    |     |     |     |     | 19    |
|                       |     |     |     |     |     |     |     |      |     |     |     |     |       |
| DUI Arrests - 2019    | 9   | 5   | 6   | 8   | 5   | 9   | 3   | 9    | 6   | 8   | 9   | 10  | 87    |
| 2020                  | 4   | 7   | 4   | 1   | 2   | 6   | 4   | 5    |     |     |     |     | 33    |
|                       |     |     |     |     |     |     |     |      |     |     |     |     |       |
| MV Contacts - 2019    | 732 | 690 | 693 | 885 | 706 | 449 | 598 | 1105 | 537 | 618 | 583 | 352 | 7,948 |
| 2020                  | 704 | 460 | 159 | 11  | 224 | 135 | 370 | 769  |     |     |     |     | 2,832 |

### MV Contacts - 2019