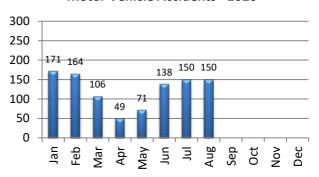

## **MOTOR VEHICLE ACTIVITY**

| <b>MV Accidents</b> | Jan | Feb | Mar | Apr | May | Jun | Jul | Aug | Sep | Oct | Nov | Dec | YTD   |
|---------------------|-----|-----|-----|-----|-----|-----|-----|-----|-----|-----|-----|-----|-------|
| 2019                | 188 | 179 | 208 | 219 | 216 | 222 | 238 | 189 | 226 | 226 | 237 | 249 | 2,597 |
| 2020                | 171 | 164 | 106 | 49  | 71  | 138 | 150 | 150 |     |     |     |     | 999   |

#### **Motor Vehicle Accidents - 2020**

| <b>MV Enforcement</b> | Jan | Feb | Mar | Apr | May | Jun | Jul | Aug  | Sep | Oct | Nov | Dec | YTD   |
|-----------------------|-----|-----|-----|-----|-----|-----|-----|------|-----|-----|-----|-----|-------|
| Warnings - 2019       | 328 | 325 | 310 | 254 | 273 | 223 | 269 | 353  | 294 | 328 | 278 | 222 | 3,457 |
| 2020                  | 438 | 305 | 109 | 4   | 214 | 129 | 324 | 371  |     |     |     |     | 1,894 |
|                       |     |     |     |     |     |     |     |      |     |     |     |     |       |
| Infractions - 2019    | 317 | 290 | 315 | 575 | 367 | 171 | 279 | 675  | 199 | 249 | 258 | 103 | 3,798 |
| 2020                  | 220 | 125 | 24  | 3   | 5   | 4   | 42  | 377  |     |     |     |     | 800   |
|                       |     |     |     |     |     |     |     |      |     |     |     |     |       |
| Misdemeanor - 2019    | 65  | 55  | 48  | 46  | 53  | 42  | 37  | 59   | 29  | 25  | 33  | 24  | 516   |
| 2020                  | 34  | 18  | 14  | 0   | 1   | 1   | 3   | 16   |     |     |     |     | 87    |
|                       |     |     |     |     |     |     |     |      |     |     |     |     |       |
| Custodial - 2019      | 13  | 12  | 7   | 9   | 6   | 13  | 8   | 9    | 8   | 8   | 5   | 6   | 104   |
| 2020                  | 5   | 5   | 2   | 0   | 2   | 1   | 3   | 1    |     |     |     |     | 19    |
|                       |     |     |     |     |     |     |     |      |     |     |     |     |       |
| DUI Arrests - 2019    | 9   | 5   | 6   | 8   | 5   | 9   | 3   | 9    | 6   | 8   | 9   | 10  | 87    |
| 2020                  | 4   | 7   | 4   | 1   | 2   | 6   | 4   | 5    |     |     |     |     | 33    |
|                       |     |     |     |     |     |     |     |      |     |     |     |     |       |
| MV Contacts - 2019    | 732 | 690 | 693 | 885 | 706 | 449 | 598 | 1105 | 537 | 618 | 583 | 352 | 7,948 |
| 2020                  | 704 | 460 | 159 | 11  | 224 | 135 | 370 | 769  |     |     |     |     | 2,832 |