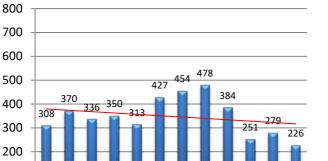

# **PARKING TICKET SUMMARY**

| Total Issued | Jan | Feb | Mar | Apr | May | Jun | Jul | Aug | Sep | Oct | Nov | Dec | YTD  |
|--------------|-----|-----|-----|-----|-----|-----|-----|-----|-----|-----|-----|-----|------|
| 2019         | 308 | 370 | 336 | 350 | 313 | 427 | 454 | 478 | 384 | 251 | 279 | 226 | 4176 |
| 2020         | 267 | 209 | 115 | 7   | 148 | 374 | 785 | 300 |     |     |     |     | 2205 |

Apr May Jun Jul Aug Sep Oct

100

0

Parking Tags Issued 2019