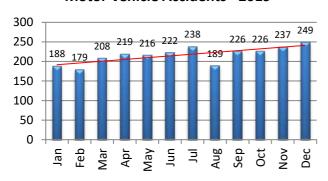

## **MOTOR VEHICLE ACTIVITY**

| <b>MV Accidents</b> | Jan | Feb | Mar | Apr | May | Jun | Jul | Aug | Sep | Oct | Nov | Dec | YTD   |
|---------------------|-----|-----|-----|-----|-----|-----|-----|-----|-----|-----|-----|-----|-------|
| 2019                | 188 | 179 | 208 | 219 | 216 | 222 | 238 | 189 | 226 | 226 | 237 | 249 | 2,597 |
| 2020                | 171 | 164 | 106 | 49  | 71  | 138 | 150 | 150 |     |     |     |     | 999   |

## **Motor Vehicle Accidents - 2019**