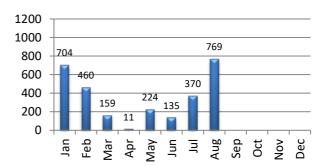

#### **Motor Vehicle Accidents - 2020**

| <b>MV Enforcement</b> | Jan | Feb | Mar | Apr | May | Jun | Jul | Aug  | Sep | Oct | Nov | Dec | YTD   |
|-----------------------|-----|-----|-----|-----|-----|-----|-----|------|-----|-----|-----|-----|-------|
| Warnings - 2019       | 328 | 325 | 310 | 254 | 273 | 223 | 269 | 353  | 294 | 328 | 278 | 222 | 3,457 |
| 2020                  | 438 | 305 | 109 | 4   | 214 | 129 | 324 | 371  |     |     |     |     | 1,894 |
|                       |     |     |     |     |     |     |     |      |     |     |     |     |       |
| Infractions - 2019    | 317 | 290 | 315 | 575 | 367 | 171 | 279 | 675  | 199 | 249 | 258 | 103 | 3,798 |
| 2020                  | 220 | 125 | 24  | 3   | 5   | 4   | 42  | 377  |     |     |     |     | 800   |
|                       |     |     |     |     |     |     |     |      |     |     |     |     |       |
| Misdemeanor - 2019    | 65  | 55  | 48  | 46  | 53  | 42  | 37  | 59   | 29  | 25  | 33  | 24  | 516   |
| 2020                  | 34  | 18  | 14  | 0   | 1   | 1   | 3   | 16   |     |     |     |     | 87    |
|                       |     |     |     |     |     |     |     |      |     |     |     |     |       |
| Custodial - 2019      | 13  | 12  | 7   | 9   | 6   | 13  | 8   | 9    | 8   | 8   | 5   | 6   | 104   |
| 2020                  | 5   | 5   | 2   | 0   | 2   | 1   | 3   | 1    |     |     |     |     | 19    |
|                       |     |     |     |     |     |     |     |      |     |     |     |     |       |
| DUI Arrests - 2019    | 9   | 5   | 6   | 8   | 5   | 9   | 3   | 9    | 6   | 8   | 9   | 10  | 87    |
| 2020                  | 4   | 7   | 4   | 1   | 2   | 6   | 4   | 5    |     |     |     |     | 33    |
|                       |     |     |     |     |     |     |     |      |     |     |     |     |       |
| MV Contacts - 2019    | 732 | 690 | 693 | 885 | 706 | 449 | 598 | 1105 | 537 | 618 | 583 | 352 | 7,948 |
| 2020                  | 704 | 460 | 159 | 11  | 224 | 135 | 370 | 769  |     |     |     |     | 2,832 |

## MV Contacts - 2020