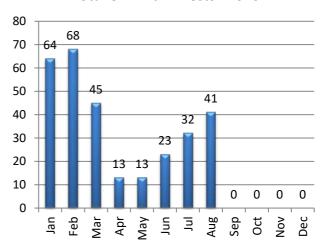

# **CRIMINAL ARREST SUMMARY**

| <b>Criminal Arrests by Month</b> | Jan | Feb | Mar | Apr | May | Jun | Jul | Aug | Sep | Oct | Nov | Dec | YTD |
|----------------------------------|-----|-----|-----|-----|-----|-----|-----|-----|-----|-----|-----|-----|-----|
| <b>Larceny</b> - 2019            | 26  | 7   | 28  | 23  | 46  | 19  | 31  | 33  | 34  | 44  | 37  | 32  | 360 |
| 2020                             | 46  | 52  | 32  | 6   | 10  | 14  | 24  | 28  |     |     |     |     | 212 |
|                                  |     |     |     |     |     |     |     |     |     |     |     |     |     |
| Vandalism - 2019                 | 3   | 1   | 1   | 0   | 10  | 1   | 1   | 1   | 1   | 1   | 1   | 2   | 23  |
| 2020                             | 2   | 3   | 10  | 4   | 0   | 2   | 1   | 1   |     |     |     |     | 23  |
|                                  | •   |     |     | •   |     | •   | •   | •   |     | •   |     |     |     |
| MV Theft / Attempt -2019         | 0   | 1   | 0   | 0   | 0   | 0   | 1   | 0   | 1   | 0   | 0   | 0   | 3   |
| 2020                             | 1   | 0   | 0   | 0   | 1   | 0   | 0   | 1   |     |     |     |     | 3   |
|                                  |     |     |     |     |     |     |     |     |     |     |     |     |     |
| Burglary / Attempt - 2019        | 6   | 9   | 8   | 1   | 8   | 0   | 10  | 3   | 11  | 8   | 5   | 6   | 75  |
| 2020                             | 12  | 7   | 1   | 2   | 2   | 3   | 3   | 9   |     |     |     |     | 39  |
| •                                |     |     |     |     |     |     |     |     |     |     |     |     |     |
| <b>Assault</b> - 2019            | 3   | 2   | 5   | 6   | 5   | 4   | 5   | 5   | 3   | 6   | 11  | 3   | 58  |
| 2020                             | 2   | 6   | 2   | 1   | 0   | 4   | 4   | 2   |     |     |     |     | 21  |
|                                  |     |     |     |     |     |     |     |     |     |     |     |     |     |
| <b>Robbery</b> - 2019            | 0   | 0   | 1   | 2   | 3   | 0   | 2   | 4   | 2   | 0   | 0   | 0   | 14  |
| 2020                             | 1   | 0   | 0   | 0   | 0   | 0   | 0   | 0   |     |     |     |     | 1   |
|                                  |     |     |     |     |     |     |     |     |     |     |     |     |     |
| 2019                             | 38  | 20  | 43  | 32  | 72  | 24  | 50  | 46  | 52  | 59  | 54  | 43  | 533 |
| 2020                             | 64  | 68  | 45  | 13  | 13  | 23  | 32  | 41  | 0   | 0   | 0   | 0   | 299 |

## **Total Criminal Arrests - 2020**

| <b>Domestic Violence Arrests</b> | Jan | Feb | Mar | Apr | May | Jun | Jul | Aug | Sep | Oct | Nov | Dec | YTD |
|----------------------------------|-----|-----|-----|-----|-----|-----|-----|-----|-----|-----|-----|-----|-----|
| 2020                             | 8   | 6   | 9   | 2   | 8   | 4   | 8   | 5   |     |     |     |     | 50  |