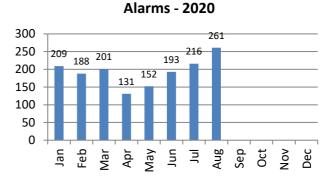

## **ALARM RESPONSE SUMMARY**

| Total Alarms | Jan | Feb | Mar | Apr | May | Jun | Jul | Aug | Sep | Oct | Nov | Dec | YTD   |
|--------------|-----|-----|-----|-----|-----|-----|-----|-----|-----|-----|-----|-----|-------|
| 2019         | 243 | 214 | 227 | 232 | 253 | 261 | 274 | 285 | 216 | 204 | 250 | 255 | 2,914 |
| 2020         | 209 | 188 | 201 | 131 | 152 | 193 | 216 | 261 |     |     |     |     | 1,551 |

| False Alarms | Jan | Feb | Mar | Apr | May | Jun | Jul | Aug | Sep | Oct | Nov | Dec | YTD   |
|--------------|-----|-----|-----|-----|-----|-----|-----|-----|-----|-----|-----|-----|-------|
| 2019         | 243 | 211 | 227 | 232 | 250 | 261 | 274 | 283 | 215 | 203 | 250 | 254 | 2,903 |
| 2020         | 209 | 182 | 201 | 131 | 152 | 192 | 216 | 261 |     |     |     |     | 1,544 |